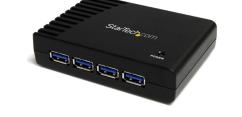

### **Add Extra USB Ports**

#### <u>ST4300USB3GB</u>

4 Port SuperSpeed USB 3.0 Hub

#### Don't Forget the Cables!

Add external SuperSpeed USB-A ports to your laptop for access to additional peripherals.

Reliable cables ensure workstations are never left without a stable connection.

\* Please note, to mitigate any USB power concerns, we recommend the USB Hub be connected to the Multiport Adapter as it has it's own power supply.