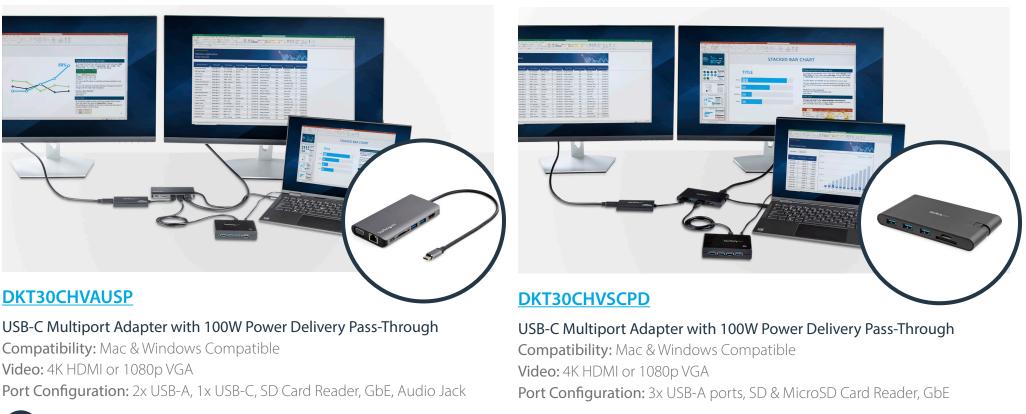

### **Choose Your Multiport Adapter**

Transform your USB-C or Thunderbolt 3 laptop into a mobile workstation. With a compact multiport adapter, you can access the same productivity enhancing benefits of a docking station, with the added benefits of portability and flexibility.